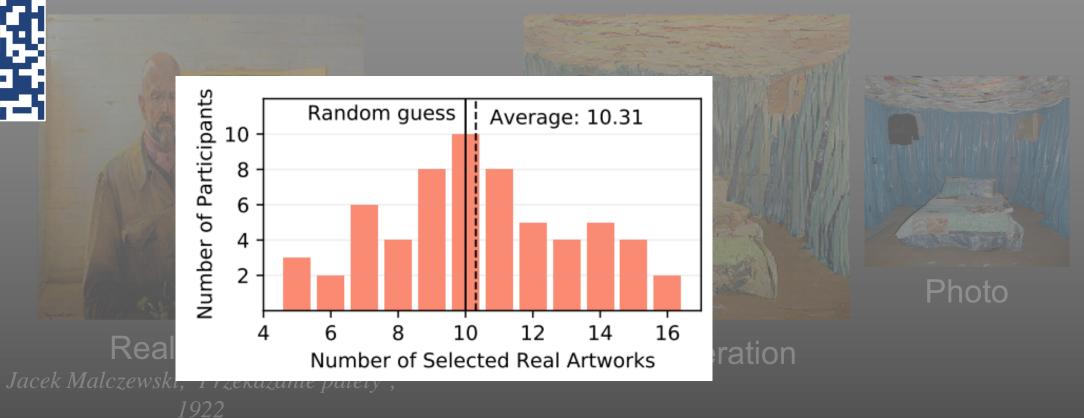

## Quantizing Style Transfer Framework

Which one is a real artwork?

Photo

Our Generation

Real Artwork

Rembrandt, Hendrickje Stoffels', 1650

Which one is a real artwork?

Real Artwork *Jacek Malczewski*, 'Przekazanie palety',

1922

Our Generation

Photo