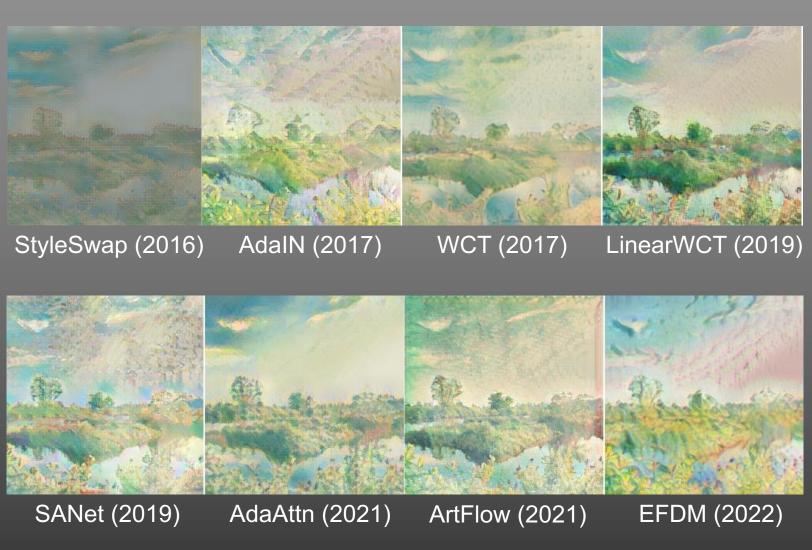

## Visual Quality of State-of-the-Art NST

## Comparison to State-of-the-Arts

Content

Style

StyleSwap (2016)

) AdalN (2017)

WCT (2017)

LinearWCT (2019)

Ours

**SANet** (2019)

AdaAttn (2021)

**ArtFlow (2021)** 

EFDM (2022)