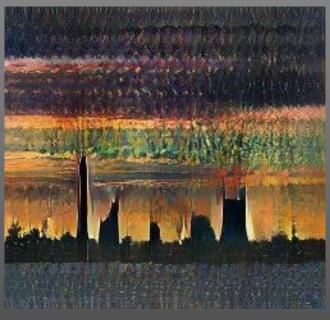

## Quantizing Style Transfer Framework

Which one is a real artwork?

Photo

Our Generation

Real Artwork

Rembrandt, Hendrickje Stoffels', 1650

Which one is a real artwork?

Real Artwork *Jacek Malczewski*, 'Przekazanie palety',

1922

Our Generation

Photo