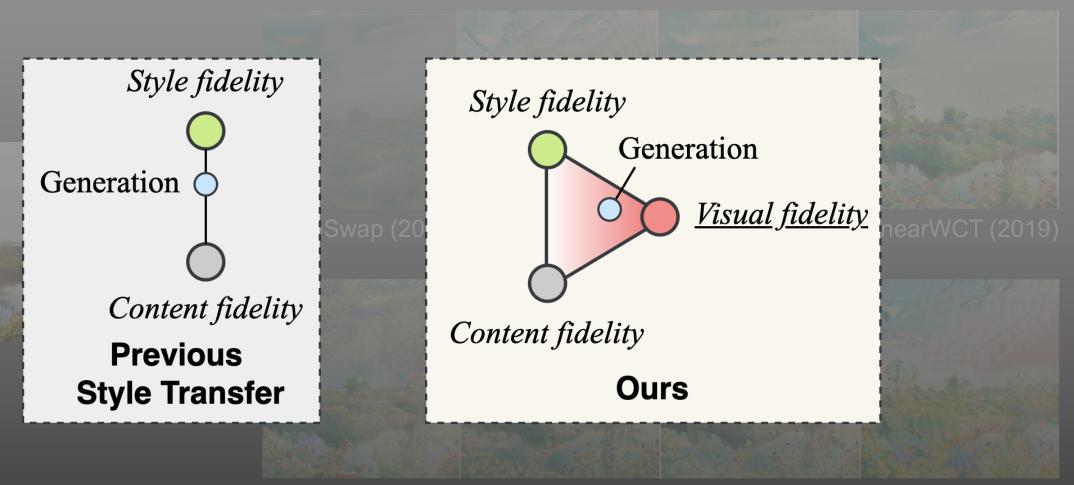

## Trade-Off Between Fidelity Terms

Generalization to More Style Transfer Problems