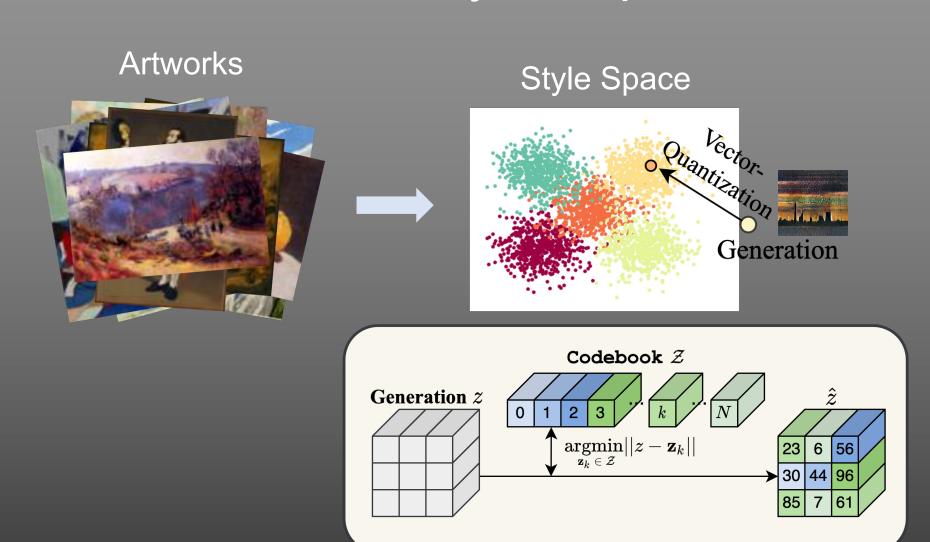

# QuantArt: Quantizing Image Style Transfer Towards High Visual Fidelity

**Siyu Huang\***, Jie An\*, Donglai Wei, Jiebo Luo, Hanspeter Pfister *Harvard University, University of Rochester, Boston College*CVPR 2023



















### A Quick View of This Work











#### A Quick View of This Work





Photo  $\rightarrow$  Photo Art  $\rightarrow$  Art





Art → Photo



Reference















Ours









## Neural Style Transfer

Content



Style















## Visual Quality of Neural Style Transfer



Content





Style

















## Visual Quality of State-of-the-Art NST













## Visual Quality of State-of-the-Art NST











## Vector-Quantized Style Representations











## Quantizing Style Transfer Framework















Which one is a real artwork?











Photo



Our Generation



Real Artwork

Rembrandt, Hendrickje Stoffels', 1650













Which one is a real artwork?











Real Artwork *Jacek Malczewski*, 'Przekazanie palety',

1922



Our Generation



Photo





















## Comparison to State-of-the-Arts



Content



Style



StyleSwap (2016)



) AdalN (2017)



WCT (2017)



LinearWCT (2019)



Ours



**SANet** (2019)



AdaAttn (2021)



**ArtFlow (2021)** 



EFDM (2022)









## Trade-Off Between Fidelity Terms



















Generalization to More Style Transfer Problems