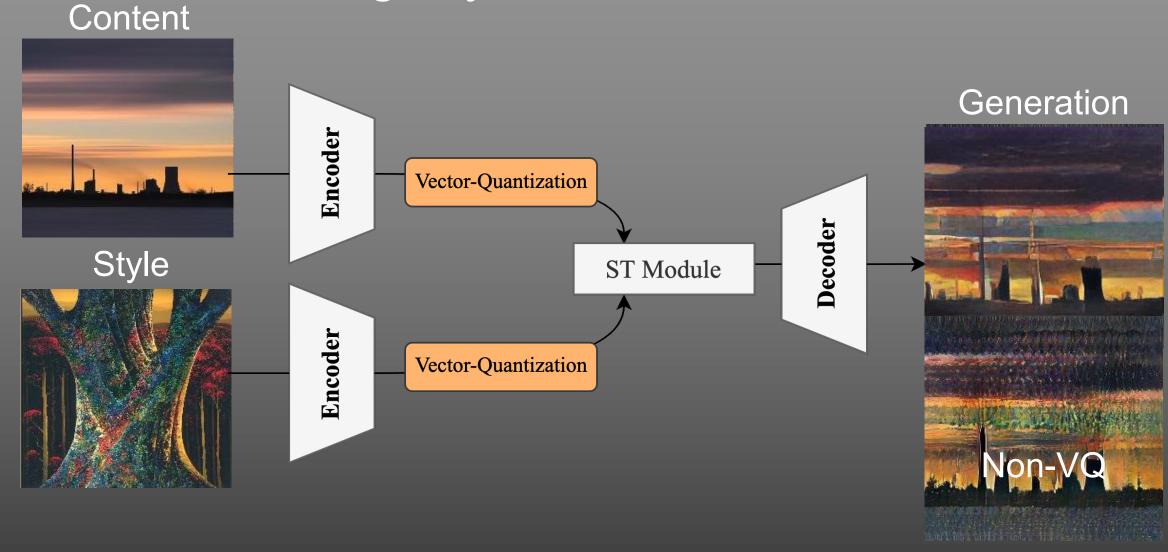

## Vector-Quantized Style Representations

## Quantizing Style Transfer Framework

Which one is a real artwork?

Photo

Our Generation

Real Artwork

Rembrandt, Hendrickje Stoffels', 1650

Which one is a real artwork?

Real Artwork *Jacek Malczewski*, 'Przekazanie palety',